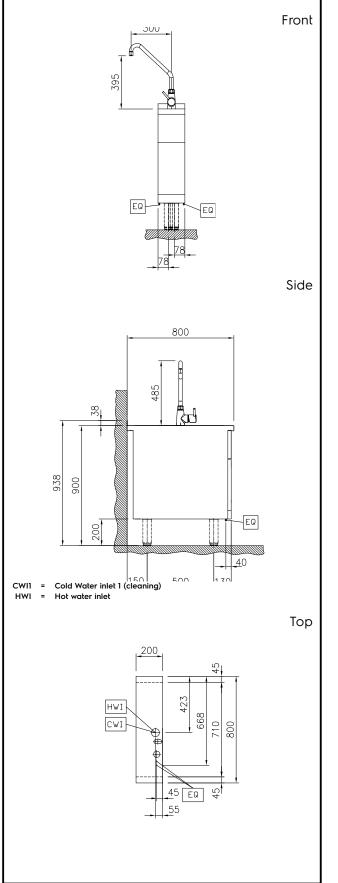

### Key Information:

| External dimensions, Width:  | 200 mm |
|------------------------------|--------|
| External dimensions, Depth:  | 800 mm |
| External dimensions, Height: | 700 mm |
| Net weight:                  | 23 kg  |

#### Water:

| Inlet water line size:       |      |
|------------------------------|------|
| 588387 (MAEAGBB3OO)          | 3/4" |
| Incoming Cold/hot Water line |      |
| size:                        | 3/4" |