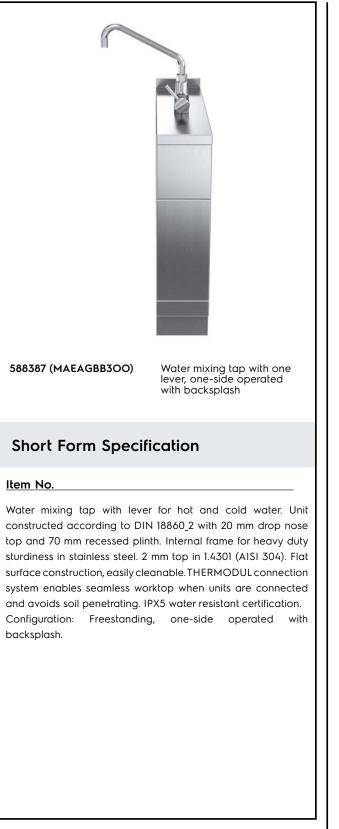

Modular Cooking Range Line thermaline 80 - Water mixing tap with lever, 1 Side with Backsplash - H=700

| ТЕМ #   |
|---------|
|         |
| 10DEL # |
|         |
| IAME #  |
|         |
| IS #    |
|         |
| NA #    |
|         |

### **Main Features**

- Water mixing unit for hot and cold water.
- All major components may be easily accessed from the front.
- THERMODUL connection system creates a seamless work top when units are connected to each other thus avoiding soil penetrating vital components and facilitating the removal of units in case of replacement or service.
- Large stainless steel tap.

### Construction

- 2 mm top in 1.4301 (AISI 304).
- IPX5 water resistance certification.
- Unit constructed according to DIN 18860\_2 with 20 mm drop nose top and 70 mm recessed plinth.
- Flat surface construction with minimal hidden areas to easily clean all surfaces
- Internal frame for heavy duty sturdiness in stainless steel.